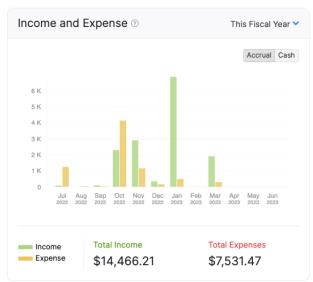

### **Routine Reports**

- Attached are the balance sheet (as of March 23, 2023) & income statement (year-to-date).
- Below is a summary of current year (July 2022 June 2023) income & expenditure.

#### Profit and Loss

Basis: Accrual

From 01 Jul 2022 To 30 Jun 2023

| Account                                                                    | Account Code | Total    |
|----------------------------------------------------------------------------|--------------|----------|
| Operating Income                                                           |              |          |
| Interest Income                                                            |              | 571.25   |
| NMRA Rebate                                                                |              | 402.00   |
| Show Income WSHM Income  Total for Show Income  Total for Operating Income |              | 0.00     |
|                                                                            |              | 6,200.00 |
|                                                                            |              | 6,200.00 |
|                                                                            |              | 7,173.25 |
| Cost of Goods Sold                                                         |              |          |
| Total for Cost of Goods Sold                                               |              | 0.00     |
| Gross Profit                                                               |              | 7,173.25 |
| Operating Expense                                                          |              |          |
| General Expenses                                                           | 500          | 0.00     |
| Administration                                                             |              | 0.00     |
| Accounting & Audit                                                         |              | 102.69   |
| General Administration                                                     |              | 20.00    |
| Total for Administration                                                   |              | 122.69   |
| Insurance                                                                  |              | 0.00     |
| Insurance - Directors & Officers                                           |              | 864.00   |
| Total for Insurance                                                        |              | 864.00   |
| Spring Meet Expense                                                        |              | 70.00    |
| Trailer Expenses                                                           |              | 0.00     |
| Trailer misc expense                                                       |              | 1,086.56 |
| Trailer registration                                                       |              | 269.61   |
| Total for Trailer Expenses                                                 |              | 1,356.17 |
| Membership & Marketing                                                     |              | 0.00     |
| Website                                                                    |              | 325.15   |
| Total for Membership & Marketing                                           |              | 325.15   |
| Total for General Expenses                                                 | 500          | 2,738.01 |
| Clinics                                                                    | 510          | 0.00     |
| Mount Vernon Clinic                                                        |              | 180.00   |
| On-Line Clinics                                                            |              | 991.58   |
| Total for Clinics                                                          | 510          | 1,171.58 |
| 4D Group Expense                                                           | 520          | 0.00     |
| 4D HiRail Group Expense                                                    |              | 0.00     |
| 4D HiRail Group Ops/Mtce Expense                                           |              | 144.28   |
| 4D HiRail Group Travel Expense                                             |              | 634.66   |
| Total for 4D HiRail Group Expense                                          |              | 778.94   |
| 4D HO Free-mo Expense                                                      |              | 0.00     |
| 4D HO Free-mo Travel Expense                                               |              | 260.82   |

| Account                          | Account Code | Total    |
|----------------------------------|--------------|----------|
| Total for 4D HO Free-mo Expense  | •            | 260.82   |
| 4D HO Group Expense              |              | 0.00     |
| 4D HO Group Travel Expense       |              | 173.75   |
| Total for 4D HO Group Expense    |              | 173.75   |
| 4D NTRAK Group Expense           |              | 0.00     |
| 4D NTRAK Group Ops/Mtce Expense  |              | 2,026.42 |
| 4D NTRAK Group Travel Expens     | se           | 381.95   |
| Total for 4D NTRAK Group Expense |              | 2,408.37 |
| Total for 4D Group Expense       | 520          | 3,621.88 |
| Total for Operating Expense      |              | 7,531.47 |
| Operating Profit                 |              | -358.22  |
| Non Operating Income             |              |          |
| Donations                        |              | 4,950.51 |
| Investment Income                |              | 16.03    |
| 4D Group Income                  |              | 0.00     |
| 4D HiRail Group Income           |              | 300.00   |
| 4D NTRAK Group Income            |              | 215.00   |
| From 4D Group Liability Accounts |              | 1,811.42 |
| Total for 4D Group Income        |              | 2,326.42 |
| Total for Non Operating Income   |              | 7,292.96 |
| Non Operating Expense            |              |          |
| Total for Non Operating Expense  |              | 0.00     |
| Net Profit/Loss                  |              | 6,934.74 |