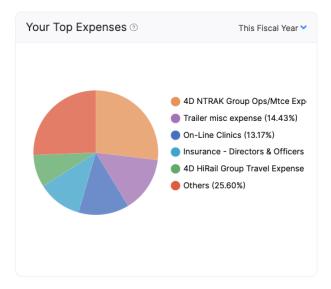

#### Profit and Loss

Basis: Accrual

From 01 Jul 2022 To 30 Jun 2023

| Account                                                                    | Account Code | Total    |
|----------------------------------------------------------------------------|--------------|----------|
| Operating Income                                                           |              |          |
| Interest Income                                                            |              | 571.25   |
| NMRA Rebate                                                                |              | 402.00   |
| Show Income WSHM Income  Total for Show Income  Total for Operating Income |              | 0.00     |
|                                                                            |              | 6,200.00 |
|                                                                            |              | 6,200.00 |
|                                                                            |              | 7,173.25 |
| Cost of Goods Sold                                                         |              |          |
| Total for Cost of Goods Sold                                               |              | 0.00     |
| Gross Profit                                                               |              | 7,173.25 |
| Operating Expense                                                          |              |          |
| General Expenses                                                           | 500          | 0.00     |
| Administration                                                             |              | 0.00     |
| Accounting & Audit                                                         |              | 102.69   |
| General Administration                                                     |              | 20.00    |
| Total for Administration                                                   |              | 122.69   |
| Insurance                                                                  |              | 0.00     |
| Insurance - Directors & Officers                                           |              | 864.00   |
| Total for Insurance                                                        |              | 864.00   |
| Spring Meet Expense                                                        |              | 70.00    |
| Trailer Expenses                                                           |              | 0.00     |
| Trailer misc expense                                                       |              | 1,086.56 |
| Trailer registration                                                       |              | 269.61   |
| Total for Trailer Expenses                                                 |              | 1,356.17 |
| Membership & Marketing                                                     |              | 0.00     |
| Website                                                                    |              | 325.15   |
| Total for Membership & Marketing                                           |              | 325.15   |
| Total for General Expenses                                                 | 500          | 2,738.01 |
| Clinics                                                                    | 510          | 0.00     |
| Mount Vernon Clinic                                                        |              | 180.00   |
| On-Line Clinics                                                            |              | 991.58   |
| Total for Clinics                                                          | 510          | 1,171.58 |
| 4D Group Expense                                                           | 520          | 0.00     |
| 4D HiRail Group Expense                                                    |              | 0.00     |
| 4D HiRail Group Ops/Mtce Expense                                           |              | 144.28   |
| 4D HiRail Group Travel Expense                                             |              | 634.66   |
| Total for 4D HiRail Group Expense                                          |              | 778.94   |
| 4D HO Free-mo Expense                                                      |              | 0.00     |
| 4D HO Free-mo Travel Expense                                               |              | 260.82   |

| Account                          | Account Code | Total    |
|----------------------------------|--------------|----------|
| Total for 4D HO Free-mo Expense  | •            | 260.82   |
| 4D HO Group Expense              |              | 0.00     |
| 4D HO Group Travel Expense       |              | 173.75   |
| Total for 4D HO Group Expense    |              | 173.75   |
| 4D NTRAK Group Expense           |              | 0.00     |
| 4D NTRAK Group Ops/Mtce Expense  |              | 2,026.42 |
| 4D NTRAK Group Travel Expens     | se           | 381.95   |
| Total for 4D NTRAK Group Expense |              | 2,408.37 |
| Total for 4D Group Expense       | 520          | 3,621.88 |
| Total for Operating Expense      |              | 7,531.47 |
| Operating Profit                 |              | -358.22  |
| Non Operating Income             |              |          |
| Donations                        |              | 4,950.51 |
| Investment Income                |              | 16.03    |
| 4D Group Income                  |              | 0.00     |
| 4D HiRail Group Income           |              | 300.00   |
| 4D NTRAK Group Income            |              | 215.00   |
| From 4D Group Liability Accounts |              | 1,811.42 |
| Total for 4D Group Income        |              | 2,326.42 |
| Total for Non Operating Income   |              | 7,292.96 |
| Non Operating Expense            |              |          |
| Total for Non Operating Expense  |              | 0.00     |
| Net Profit/Loss                  |              | 6,934.74 |