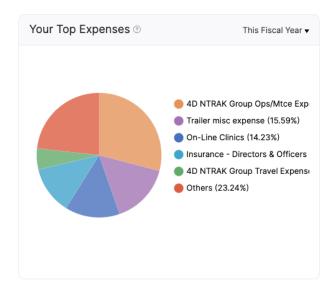

### Profit and Loss

Basis: Accrual

From 01 Jul 2022 To 26 Jan 2023

| Account                           | Account Code | Total    |
|-----------------------------------|--------------|----------|
| Operating Income                  |              |          |
| Interest Income                   |              | 569.01   |
| NMRA Rebate                       |              | 402.00   |
| Show Income                       |              | 0.00     |
| WSHM Income                       |              | 6,200.00 |
| Total for Show Income             |              | 6,200.00 |
| Total for Operating Income        |              | 7,171.01 |
| Cost of Goods Sold                |              |          |
| Total for Cost of Goods Sold      |              | 0.00     |
| Gross Prof                        | t            | 7,171.01 |
| Operating Expense                 |              |          |
| General Expenses                  | 500          | 0.00     |
| Administration                    |              | 0.00     |
| Accounting & Audit                |              | 79.87    |
| General Administration            |              | 20.00    |
| Total for Administration          |              | 99.87    |
| Insurance                         |              | 0.00     |
| Insurance - Directors & Officers  |              | 864.00   |
| Total for Insurance               |              | 864.00   |
| Spring Meet Expense               |              | 70.00    |
| Trailer Expenses                  |              | 0.00     |
| Trailer misc expense              |              | 1,086.56 |
| Trailer registration              |              | 269.61   |
| Total for Trailer Expenses        |              | 1,356.17 |
| Membership & Marketing            |              | 0.00     |
| Website                           |              | 123.26   |
| Total for Membership & Marketing  |              | 123.26   |
| Total for General Expenses        | 500          | 2,513.30 |
| Clinics                           | 510          | 0.00     |
| Mount Vernon Clinic               |              | 180.00   |
| On-Line Clinics                   |              | 991.58   |
| Total for Clinics                 | 510          | 1,171.58 |
| 4D Group Expense                  | 520          | 0.00     |
| 4D HiRail Group Expense           |              | 0.00     |
| 4D HiRail Group Ops/Mtce Expense  |              | 144.28   |
| 4D HiRail Group Travel Expense    |              | 374.62   |
| Total for 4D HiRail Group Expense |              | 518.90   |
| 4D HO Free-mo Expense             |              | 0.00     |
| 4D HO Free-mo Travel Expense      |              | 184.32   |

| Account                                | Account Code | Total    |
|----------------------------------------|--------------|----------|
| Total for 4D HO Free-mo Expense        |              | 184.32   |
| 4D HO Group Expense                    |              | 0.00     |
| 4D HO Group Travel Expense             |              | 173.75   |
| Total for 4D HO Group Expense          |              | 173.75   |
| 4D NTRAK Group Expense                 |              | 0.00     |
| 4D NTRAK Group Ops/Mtce Expense        |              | 2,026.42 |
| 4D NTRAK Group Travel Expense          |              | 381.95   |
| Total for 4D NTRAK Group Expense       |              | 2,408.37 |
| Total for 4D Group Expense             | 520          | 3,285.34 |
| Total for Operating Expense            |              | 6,970.22 |
| Operating Pro                          | it           | 200.79   |
| Non Operating Income                   |              |          |
| Donations                              |              | 2,897.00 |
| Investment Income                      |              | 16.03    |
| 4D Group Income                        |              | 0.00     |
| 4D NTRAK Group Income                  |              | 215.00   |
| From 4D Group Liability Accounts       |              | 1,811.42 |
| Total for 4D Group Income              |              | 2,026.42 |
| Total for Non Operating Income         |              | 4,939.45 |
| Non Operating Expense                  |              |          |
| <b>Total for Non Operating Expense</b> |              | 0.00     |
| Net Profit/Los                         | s            | 5,140.24 |