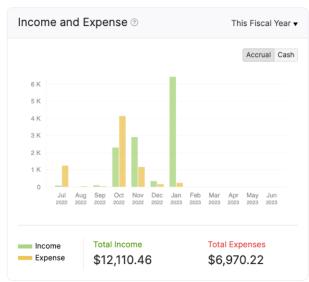

# **Routine Reports**

- Attached are balance sheet & income statement reports, as of January 26, 2023.
- Below is a summary of current year (July 2022 June 2023) income & expenditure.

### Items for Discussion

- We received payment from the Washington State Historical Museum (WSHM) for \$6,200. That is the tall, green spike on the chart above.
- We received significant "donations" from sales at the Boeing (BEMRC) swap meet (\$2,987).
- Completed change of signatories for Chase bank (Remove Russ Segner, add Alex Brikoff).
- Trailers:
  - All trailers currently have valid registrations & tabs.
  - We have two trailers used primarily for storage (#4 and #6). Is this the best use of the trailers?
  - Discussion about the future direction of the 4D HiRail group may impact our trailer strategy.
- There may be a financial risk to 4D from the PNR convention, should the event's income not match its expenses.
- NMRA rebate (\$402) seems 25% lower than budgeted (\$1,700) will there be additional rebates issued from NMRA via PNR this year?