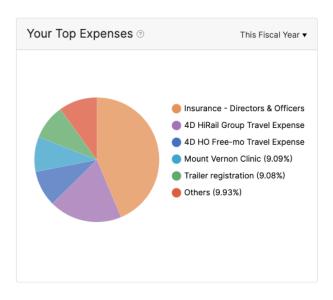

#### Profit and Loss

Basis: Accrual

From 01 Jul 2022 To 28 Oct 2022

| Account                           | Account Code | Total     |
|-----------------------------------|--------------|-----------|
| Operating Income                  |              |           |
| Interest Income                   |              | 159.78    |
| NMRA Rebate                       |              | 402.00    |
| Total for Operating Income        |              | 561.78    |
| Cost of Goods Sold                |              |           |
| Total for Cost of Goods Sold      |              | 0.00      |
| Gross Profit                      |              | 561.78    |
| Operating Expense                 |              |           |
| General Expenses                  | 500          | 0.00      |
| Administration                    |              | 0.00      |
| Accounting & Audit                |              | 45.64     |
| General Administration            |              | 20.00     |
| <b>Total for Administration</b>   |              | 65.64     |
| Insurance                         |              | 0.00      |
| Insurance - Directors & Officers  |              | 864.00    |
| Total for Insurance               |              | 864.00    |
| Spring Meet Expense               |              | 70.00     |
| Trailer Expenses                  |              | 0.00      |
| Trailer misc expense              |              | 1.40      |
| Trailer registration              |              | 179.74    |
| Total for Trailer Expenses        |              | 181.14    |
| Membership & Marketing            |              | 0.00      |
| Website                           |              | 59.43     |
| Total for Membership & Marketing  |              | 59.43     |
| Total for General Expenses        | 500          | 1,240.21  |
| Clinics                           | 510          | 0.00      |
| Mount Vernon Clinic               |              | 180.00    |
| Total for Clinics                 | 510          | 180.00    |
| 4D Group Expense                  | 520          | 0.00      |
| 4D HiRail Group Expense           |              | 0.00      |
| 4D HiRail Group Travel Expense    |              | 374.62    |
| Total for 4D HiRail Group Expense |              | 374.62    |
| 4D HO Free-mo Expense             |              | 0.00      |
| 4D HO Free-mo Travel Expense      |              | 184.32    |
| Total for 4D HO Free-mo Expense   |              | 184.32    |
| Total for 4D Group Expense        | 520          | 558.94    |
| Total for Operating Expense       |              | 1,979.15  |
| Operating Profit                  |              | -1,417.37 |