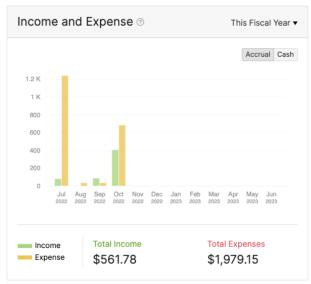

## **Routine Reports**

- Attached are balance sheet & income statement reports, as of October 28, 2022.
- Below is a summary of current year (July 2022 October 2022) income & expenditure.

#### Profit and Loss

Basis: Accrual

From 01 Jul 2022 To 28 Oct 2022

| Account                           | Account Code | Total     |
|-----------------------------------|--------------|-----------|
| Operating Income                  |              |           |
| Interest Income                   |              | 159.78    |
| NMRA Rebate                       |              | 402.00    |
| Total for Operating Income        |              | 561.78    |
| Cost of Goods Sold                |              |           |
| Total for Cost of Goods Sold      |              | 0.00      |
| Gross Profit                      |              | 561.78    |
| Operating Expense                 |              |           |
| General Expenses                  | 500          | 0.00      |
| Administration                    |              | 0.00      |
| Accounting & Audit                |              | 45.64     |
| General Administration            |              | 20.00     |
| <b>Total for Administration</b>   |              | 65.64     |
| Insurance                         |              | 0.00      |
| Insurance - Directors & Officers  |              | 864.00    |
| Total for Insurance               |              | 864.00    |
| Spring Meet Expense               |              | 70.00     |
| Trailer Expenses                  |              | 0.00      |
| Trailer misc expense              |              | 1.40      |
| Trailer registration              |              | 179.74    |
| Total for Trailer Expenses        |              | 181.14    |
| Membership & Marketing            |              | 0.00      |
| Website                           |              | 59.43     |
| Total for Membership & Marketing  |              | 59.43     |
| Total for General Expenses        | 500          | 1,240.21  |
| Clinics                           | 510          | 0.00      |
| Mount Vernon Clinic               |              | 180.00    |
| Total for Clinics                 | 510          | 180.00    |
| 4D Group Expense                  | 520          | 0.00      |
| 4D HiRail Group Expense           |              | 0.00      |
| 4D HiRail Group Travel Expense    |              | 374.62    |
| Total for 4D HiRail Group Expense |              | 374.62    |
| 4D HO Free-mo Expense             |              | 0.00      |
| 4D HO Free-mo Travel Expense      |              | 184.32    |
| Total for 4D HO Free-mo Expense   |              | 184.32    |
| Total for 4D Group Expense        | 520          | 558.94    |
| Total for Operating Expense       |              | 1,979.15  |
| Operating Profit                  |              | -1,417.37 |