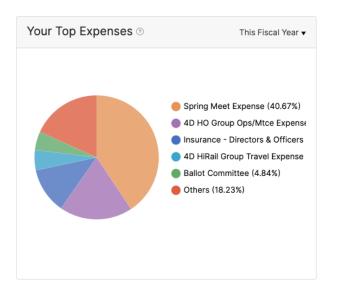

# Significant Items

- This year's Spring Meet made a loss of \$1,372. Attendance was lower.
- Routine expenditure remains low and significantly under budget, reflecting minimal attendance at shows and the continuation of many clinics as virtual sessions.
- Our investments in LPL Financial have reduced in value slightly again to \$64,794.05 (May 31). This is still a significant increase (\$15,794.0) since the account was opened (with an initial investment of \$50,000).

## Profit and Loss

Basis: Accrual

From 01 Jul 2021 To 09 Jun 2022

| Account Code                      | Total    |
|-----------------------------------|----------|
| Operating Income                  |          |
| Interest Income                   | 609.37   |
| NMRA Rebate                       | 1,652.00 |
| Spring Meet Income                | 1,489.00 |
| Show Income                       | 0.00     |
| WSHM Income                       | 6,200.00 |
| Total for Show Income             | 6,200.00 |
| Total for Operating Income        | 9,950.37 |
| Cost of Goods Sold                |          |
| Total for Cost of Goods Sold      | 0.00     |
| Gross Profit                      | 9,950.37 |
| Operating Expense                 |          |
| Bank Fees and Charges             | 75.48    |
| 4D Group Expense                  | 0.00     |
| 4D HiRail Group Expense           | 0.00     |
| 4D HiRail Group Travel Expense    | 371.84   |
| Total for 4D HiRail Group Expense | 371.84   |
| 4D HO Group Expense               | 0.00     |
| 4D HO Group Ops/Mtce Expense      | 1,339.79 |
| Total for 4D HO Group Expense     | 1,339.79 |
| 4D NTRAK Group Expense            | 0.00     |
| 4D NTRAK Group Ops/Mtce Expense   | 236.96   |
| Total for 4D NTRAK Group Expense  | 236.96   |
| Total for 4D Group Expense        | 1,948.59 |
| General Expenses                  | 0.00     |
| Administration                    | 0.00     |
| Accounting & Audit                | 115.08   |
| Ballot Committee                  | 251.77   |
| General Administration            | 10.00    |
| Total for Administration          | 376.85   |
| Insurance                         | 0.00     |
| Insurance - Bank Signer           | 215.00   |
| Insurance - Directors & Officers  | 839.00   |
| Total for Insurance               | 1,054.00 |
| Spring Meet Expense               | 2,861.07 |
| Trailer Expenses                  | 0.00     |
| Trailer registration              | 174.50   |
| Total for Trailer Expenses        | 174.50   |
| Membership & Marketing            | 0.00     |