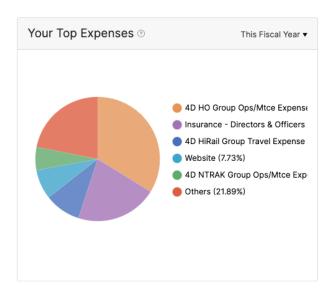

## Significant Items

- We received income of \$1,652 from NMRA as our membership rebate (April 1).
- Routine expenditure remains low and significantly under budget, reflecting minimal attendance at shows and the continuation of many clinics as virtual sessions.
- Our investments in LPL Financial have reduced in value slightly this year to \$70,597 (March 31), likely due to the current global instability. This is still a significant increase (\$20,597) since the account was opened (with an initial investment of \$50,000).