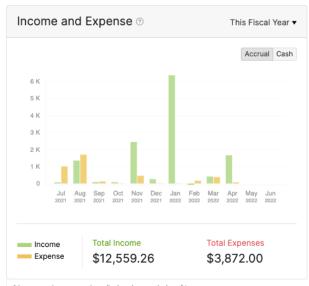

## **Routine Reports**

- Attached are balance sheet & income statement reports, as of April 22, 2022.
- Below is a summary of current year (July 2021 June 2022) income & expenditure.

## Significant Items

- We received income of \$1,652 from NMRA as our membership rebate (April 1).
- Routine expenditure remains low and significantly under budget, reflecting minimal attendance at shows and the continuation of many clinics as virtual sessions.
- Our investments in LPL Financial have reduced in value slightly this year to \$70,597 (March 31), likely due to the current global instability. This is still a significant increase (\$20,597) since the account was opened (with an initial investment of \$50,000).