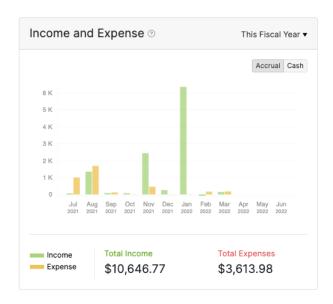

## **Routine Reports**

- Attached are balance sheet & income statement reports, as of March 11, 2022.
- Below is a summary of current year (July 2021 June 2022) income & expenditure.