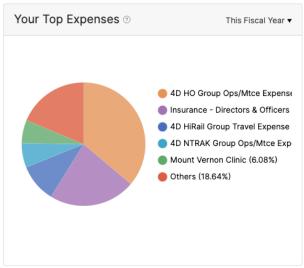

#### Profit and Loss

Basis: Accrual

From 01 Jul 2021 To 11 Mar 2022

| Account                           | Account Code | Total                |
|-----------------------------------|--------------|----------------------|
| Operating Income                  |              |                      |
| Interest Income                   |              | 465.08               |
| Show Income                       |              | 0.00                 |
| WSHM Income                       |              | 6,200.00             |
| Total for Show Income             |              | 6,200.00             |
| Total Operating Income            |              | 6,665.08             |
| Cost of Goods Sold                |              |                      |
| Total Cost of Goods Sold          |              | 0.00                 |
| Gross Pro                         | fit          | 6,665.08             |
| Operating Expense                 |              |                      |
| General Expenses                  | 500          | 0.00                 |
| Administration                    |              | 0.00                 |
| Accounting & Audit                |              | 80.85                |
| General Administration            |              | 10.00                |
| Total for Administration          |              | 90.85                |
| Insurance                         |              | 0.00                 |
| Insurance - Bank Signer           |              | 215.00               |
| Insurance - Directors & Officers  |              | 839.00               |
| Total for Insurance               |              | 1,054.00             |
| Membership & Marketing            |              | 0.00                 |
| Website                           |              | 121.04               |
| Total for Membership & Marketing  |              | 121.04               |
| Trailer Expenses                  |              | 0.00                 |
| Trailer registration              |              | 174.50               |
| Total for Trailer Expenses        |              | 174.50               |
| Total for General Expenses        |              | 1,440.39             |
| Clinics                           | 510          | 0.00                 |
| Mount Vernon Clinic               |              | 225.00               |
| Total for Clinics                 |              | 225.00               |
| 4D Group Expense                  | 520          | 0.00                 |
| 4D HiRail Group Expense           |              | 0.00                 |
| 4D HiRail Group Travel Expense    |              | 371.84               |
| Total for 4D HiRail Group Expense |              | 371.84               |
| 4D HO Group Expense               |              | 0.00                 |
| 4D HO Group Ops/Mtce Expense      |              | 1,339.79             |
| Total for 4D HO Group Expense     |              | 1,339.79             |
| 4D NTRAK Group Expense            |              | 0.00                 |
| 4D NTRAK Group Ops/Mtce Expense   |              | 236.96               |
|                                   | 1/2          | 11 Mar 2022 11·57 AN |

1/2

| Account                          | Account Code | Total    |
|----------------------------------|--------------|----------|
| Total for 4D NTRAK Group Expense |              | 236.96   |
| Total for 4D Group Expense       |              | 1,948.59 |
| Total Operating Expense          |              | 3,613.98 |
| Operating Profit                 |              | 3,051.10 |
| Non Operating Income             |              |          |
| 4D Group Income                  |              | 0.00     |
| 4D HiRail Group Income           |              | 278.00   |
| 4D NTRAK Group Income            |              | 145.17   |
| From 4D Group Liability Accounts |              | 1,124.52 |
| Total for 4D Group Income        |              | 1,547.69 |
| Donations                        |              | 2,434.00 |
| Total Non Operating Income       |              | 3,981.69 |
| Non Operating Expense            |              |          |
| Total Non Operating Expense      |              | 0.00     |
| Net Profit/Loss                  |              | 7,032.79 |