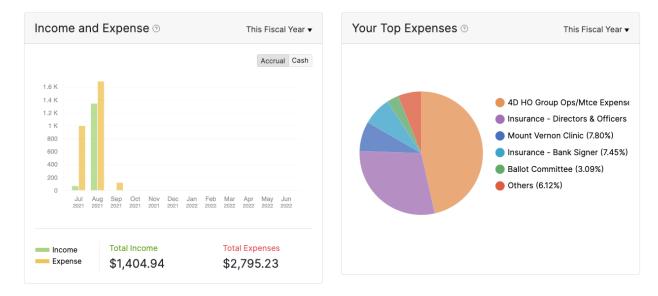

## **Routine Reports**

- Attached are balance sheet & income statement (year to date) reports as of September 23 18, 2021.
- Below is a summary of current year (July 1, 2021 September 23, 2021) expenditure.
  - The "income" (\$1,404) represents a transfer from the 4D HO Group liability account to cover some recent purchases (details below).

## Significant Activity

- Payments were made for insurance premiums:
  - Bank signer bond (\$215)
  - Directors and Officers (\$819).
- 4D HO Group made significant purchase of track (\$900.43) and LCC equipment (\$440) from their "liability" account.
- Our investments in LPL Financial are doing well, increasing in value by over \$22,250 since the account was opened with an initial investment of \$50,000.