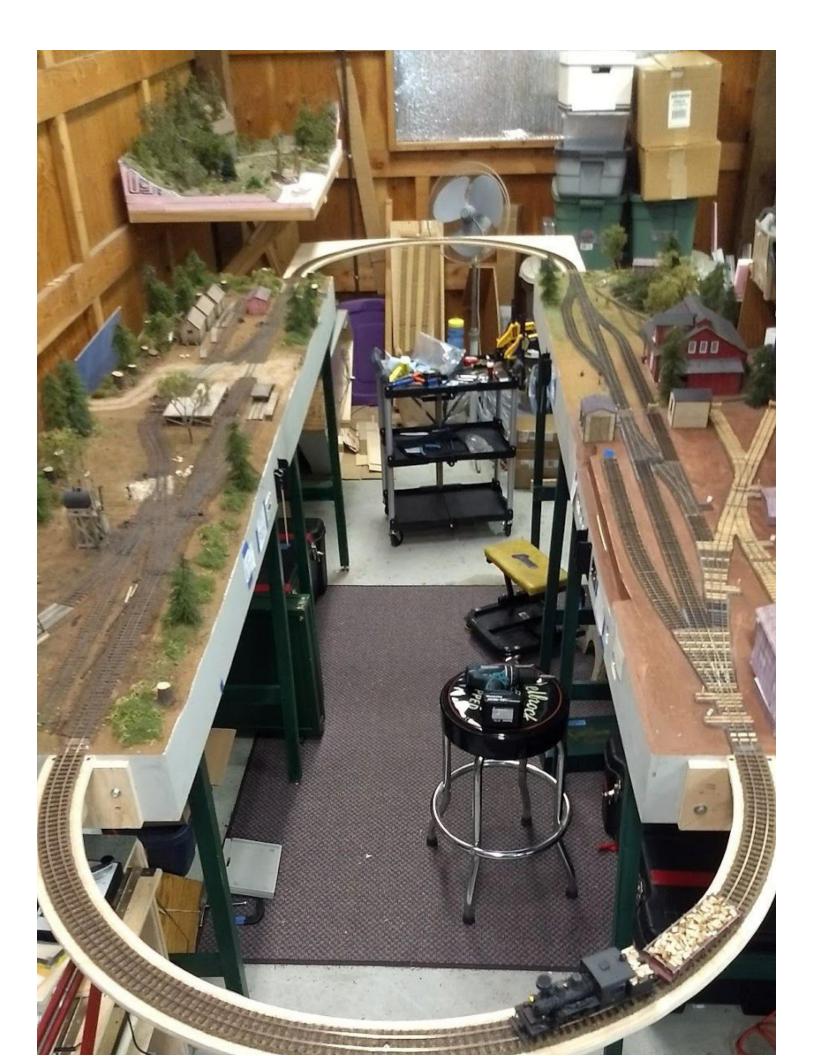

## **Layout Progress:**

Clinic chairman Rich Blake got bored and had some extra wood laying around so he made himself an isolation circle for the modules. This way he can socially distance himself while watching trains go around in circles.

Will also work for various switching problems and rolling stock/loco testing, win win.

Before Alan asks - 22" radius.